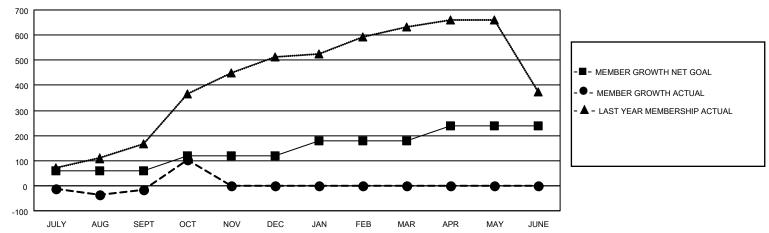

#### GOALS AND ACTUAL MEMBERS CUMULATIVE

| 45 CLUBS OF 104 ADDED 1 OR | GENDER DISTRIBUTION                         |                                                                                                                                     |  |
|----------------------------|---------------------------------------------|-------------------------------------------------------------------------------------------------------------------------------------|--|
| WORE NEW MEMBERS           | MALE<br>FEMALE                              | 2,015 (75.50%)<br>653 (24.47%)                                                                                                      |  |
|                            | NON BINARY PREFER NOT TO ANSWER             | 0 (0.00%)<br>1 (0.04%)                                                                                                              |  |
|                            |                                             | (0.01.70)                                                                                                                           |  |
| CLICK HERE FOR CUMULATIVE  | TOTAL FAMILY UNIT MEMBERS 1,113             |                                                                                                                                     |  |
| MEMBERSHIP DATA            |                                             |                                                                                                                                     |  |
|                            | FAMILY MEMBERS PAYING HALF DUES 655         |                                                                                                                                     |  |
|                            | MORE NEW MEMBERS  CLICK HERE FOR CUMULATIVE | MORE NEW MEMBERS  MALE FEMALE NON BINARY PREFER NOT TO ANSWER  CLICK HERE FOR CUMULATIVE MEMBERSHIP DATA  TOTAL FAMILY UNIT MEMBERS |  |

### District 306 C2

| Clubs RESULTS FOR 2022-2023 |   |   |   | Members RESULTS FOR 2022-2023 |    |     |     |
|-----------------------------|---|---|---|-------------------------------|----|-----|-----|
|                             |   |   |   |                               |    |     |     |
| JULY/AUG/SEPT               | 1 | 0 | 7 | JULY/AUG/SEPT                 | 60 | 109 | 108 |
| OCT/NOV/DEC                 | 1 | 2 | 0 | OCT/NOV/DEC                   | 60 | 147 | 7   |
| JAN/FEB/MAR                 | 1 | 0 | 0 | JAN/FEB/MAR                   | 60 | 0   | 0   |
| APR/MAY/JUNE                | 0 | 0 | 0 | APR/MAY/JUNE                  | 60 | 0   | 0   |