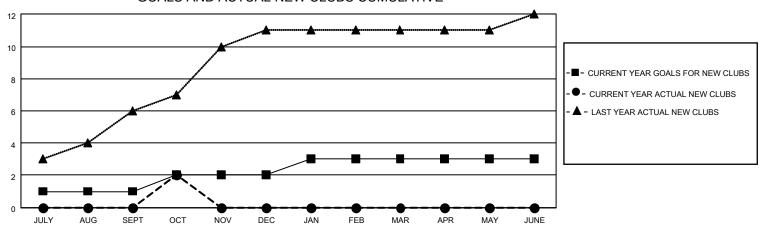

#### GOALS AND ACTUAL NEW CLUBS CUMULATIVE

### District 306 C2

| Clubs RESULTS FOR 2022-2023 |   |   |   | Members RESULTS FOR 2022-2023 |    |     |     |
|-----------------------------|---|---|---|-------------------------------|----|-----|-----|
|                             |   |   |   |                               |    |     |     |
| JULY/AUG/SEPT               | 1 | 0 | 7 | JULY/AUG/SEPT                 | 60 | 109 | 108 |
| OCT/NOV/DEC                 | 1 | 2 | 0 | OCT/NOV/DEC                   | 60 | 147 | 7   |
| JAN/FEB/MAR                 | 1 | 0 | 0 | JAN/FEB/MAR                   | 60 | 0   | 0   |
| APR/MAY/JUNE                | 0 | 0 | 0 | APR/MAY/JUNE                  | 60 | 0   | 0   |